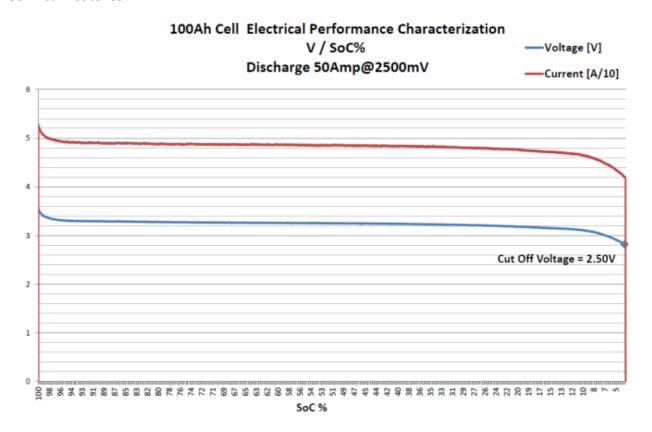

USTRIAL



#### **General Scheme**



#### Quality

- Quality Control on each manufacturing step
- > Assembled in Italy
- > Latest Generation components and cells
- Aluminum Encapsulated Case Ultra-life LIFEPO4 cells 2000 cycles 80% D.O.D.

max safety Explosion Proof + Vibration Proof

#### Safety

- Cells monitoring and protection:
  - Over Charging/ Discharging
  - Over Current IN / OUT
  - Short Circuit
  - Over Temperature

#### Charger

- Charging current optimized for LIFEPO4
- Available in IP30 / IP65
- Power from 1KW to 6 KW
- Current/Temp compensation curve designed for LiFePO4

## **Remote Diagnostic**

- ➤ Netbook Aliant including proprietary software with RS232 port
- > Fine Tuning / Diagnostic via remote access
- ➤ SoC SoH check







INDUSTRIAL



## **Technical Features**



# Charge/Discharge 1C @100% D.O.D.