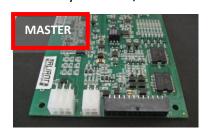

#### **Main Features**

- Maximum capacity in less space
- Useful lifecycle up to 5/10 times compared to traditional lead acid batteries
- > BMS electronics, microprocessor controlled boards embedded inside the battery case
- Scalability: Master / Slave board architecture allow systems up to 800V DC

#### **General Scheme**