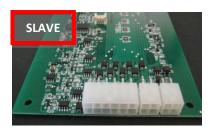

#### **Main Features**

- Maximum capacity in less space
- Useful lifecycle up to 5/10 times compared to traditional lead acid batteries
- > BMS electronics, microprocessor controlled boards embedded inside the battery case
- Scalability: Master / Slave board architecture allow systems up to 800V DC

#### **General Scheme**