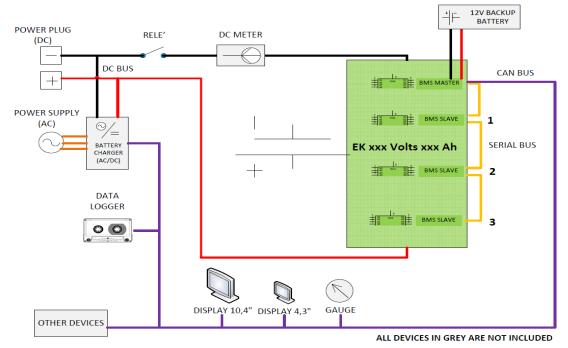

#### **General Scheme**

#### **Main Features**

- Maximum capacity in less space
- Useful lifecycle up to 5/10 times compared to traditional lead acid batteries
- > BMS electronics, microprocessor controlled boards embedded inside the battery case
- Scalability: Master / Slave board architecture allow systems up to 800V DC

- Interface: CAN Bus 2.0a / 2.0b / CANOpen & RS232
- Battery Parameters / Status
  - SOC State of Charge (%)
  - SOH State of Health (%)
  - Imax Maximum Current (In / Out)
  - Vnom Nominal voltage
- Main HARDWARE integrated: SHUNT, Charge and Discharge Relays
- > IP54 / IP65 case available
- ➤ Charging Curve regulation as a REAL TIME FUNCTION this option is available only if battery is combined with dedicated Charger